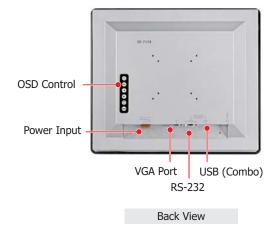

### Appearance

## **Specifications**

| Models                 | TP-7170                                                                                             |  |
|------------------------|-----------------------------------------------------------------------------------------------------|--|
| Display                |                                                                                                     |  |
| Size                   | 17"                                                                                                 |  |
| Resolution             | 1280 x 1024                                                                                         |  |
| Brightness             | 350 cd/m2                                                                                           |  |
| Backlight Life         | 50,000 hours                                                                                        |  |
| Touch Panel            | 5-wire, analog resistive; light transmission: 80%                                                   |  |
| Contrast Ratio         | 500 : 1                                                                                             |  |
| нмі                    |                                                                                                     |  |
| LED Indicator          | 1 x Power, 1 x Display                                                                              |  |
| OSD Control            | Functions: Brightness, Contrast, Clock, Phase, Horizontal Position, Vertical Position and Sharpness |  |
| Communication Ports    |                                                                                                     |  |
| USB Port               | 1 (RS-232 and USB cannot be used simultaneously)                                                    |  |
| COM Port               | 1 x RS-232 (Combo, RS-232 and USB cannot be used simultaneously)                                    |  |
| Mechanical             |                                                                                                     |  |
| Casing                 | Plastic                                                                                             |  |
| Dimensions (W x L x H) | 413 mm x 359 mm x 70 mm                                                                             |  |
| Panel Cut-Out (W x H)  | 393 mm x 339 mm, +/- 1 mm                                                                           |  |
| Weight                 | 5.3 kg                                                                                              |  |
| Installation           | Panel Mounting, VESA Mounting (75 mm x 75 mm, 100 mm x 100 mm)                                      |  |
| Ingress Protection     | Front Panel: IP65                                                                                   |  |
| Environmental          |                                                                                                     |  |
| Operating Temperature  | -20 ~ +70 °C                                                                                        |  |
| Storage Temperature    | -30 ~ +80 °C                                                                                        |  |
| Humidity               | 10 ~ 90 % RH, Non-condensing                                                                        |  |
| Power                  |                                                                                                     |  |
| Input Range            | +12 ~ 48 VDC                                                                                        |  |
| Consumption            | 22.0 W                                                                                              |  |