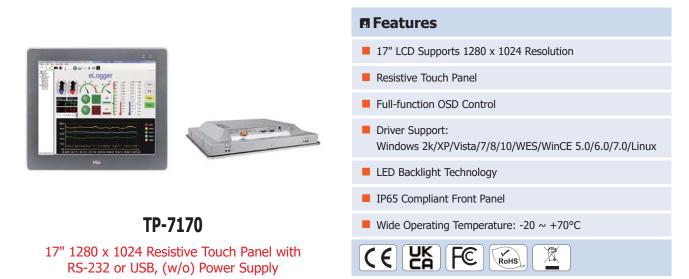

### Introduction

The TP-7170 Panel Mount Monitor adopts a standard 17" TFT LCD screen with rugged aluminum front bezel and supports 1280 x 1024 resolution, and  $-20 \sim 70^{\circ}$ C operating temperature. The TP-7170 is also guaranteed to work with ICP DAS PAC control system, such as WP-8000 series, LX-8000 series and XP-9000 series.

## **Specifications**

| Models                 | TP-7170                                                                                             |  |
|------------------------|-----------------------------------------------------------------------------------------------------|--|
| Display                |                                                                                                     |  |
| Size                   | 17"                                                                                                 |  |
| Resolution             | 1280 x 1024                                                                                         |  |
| Brightness             | 350 cd/m2                                                                                           |  |
| Backlight Life         | 50,000 hours                                                                                        |  |
| Touch Panel            | 5-wire, analog resistive; light transmission: 80%                                                   |  |
| Contrast Ratio         | 500 : 1                                                                                             |  |
| нмі                    |                                                                                                     |  |
| LED Indicator          | 1 x Power, 1 x Display                                                                              |  |
| OSD Control            | Functions: Brightness, Contrast, Clock, Phase, Horizontal Position, Vertical Position and Sharpness |  |
| Communication Ports    |                                                                                                     |  |
| USB Port               | 1 (RS-232 and USB cannot be used simultaneously)                                                    |  |
| COM Port               | 1 x RS-232 (Combo, RS-232 and USB cannot be used simultaneously)                                    |  |
| Mechanical             |                                                                                                     |  |
| Casing                 | Plastic                                                                                             |  |
| Dimensions (W x L x H) | 413 mm x 359 mm x 70 mm                                                                             |  |
| Panel Cut-Out (W x H)  | 393 mm x 339 mm, +/- 1 mm                                                                           |  |
| Weight                 | 5.3 kg                                                                                              |  |
| Installation           | Panel Mounting, VESA Mounting (75 mm x 75 mm, 100 mm x 100 mm)                                      |  |
| Ingress Protection     | Front Panel: IP65                                                                                   |  |
| Environmental          |                                                                                                     |  |
| Operating Temperature  | -20 ~ +70 °C                                                                                        |  |
| Storage Temperature    | -30 ~ +80 °C                                                                                        |  |
| Humidity               | 10 ~ 90 % RH, Non-condensing                                                                        |  |
| Power                  |                                                                                                     |  |
| Input Range            | +12 ~ 48 VDC                                                                                        |  |
| Consumption            | 22.0 W                                                                                              |  |