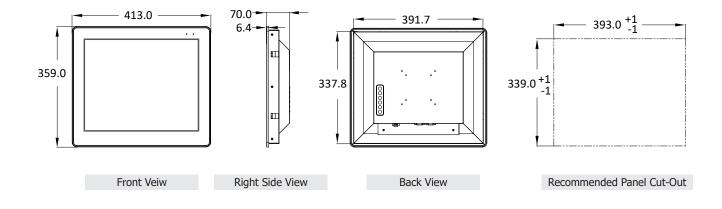

## Dimensions (Units: mm)

## **Specifications**

| Models                 | TP-7170                                                                                             |  |
|------------------------|-----------------------------------------------------------------------------------------------------|--|
| Display                |                                                                                                     |  |
| Size                   | 17"                                                                                                 |  |
| Resolution             | 1280 x 1024                                                                                         |  |
| Brightness             | 350 cd/m2                                                                                           |  |
| Backlight Life         | 50,000 hours                                                                                        |  |
| Touch Panel            | 5-wire, analog resistive; light transmission: 80%                                                   |  |
| Contrast Ratio         | 500 : 1                                                                                             |  |
| нмі                    |                                                                                                     |  |
| LED Indicator          | 1 x Power, 1 x Display                                                                              |  |
| OSD Control            | Functions: Brightness, Contrast, Clock, Phase, Horizontal Position, Vertical Position and Sharpness |  |
| Communication Ports    |                                                                                                     |  |
| USB Port               | 1 (RS-232 and USB cannot be used simultaneously)                                                    |  |
| COM Port               | 1 x RS-232 (Combo, RS-232 and USB cannot be used simultaneously)                                    |  |
| Mechanical             |                                                                                                     |  |
| Casing                 | Plastic                                                                                             |  |
| Dimensions (W x L x H) | 413 mm x 359 mm x 70 mm                                                                             |  |
| Panel Cut-Out (W x H)  | 393 mm x 339 mm, +/- 1 mm                                                                           |  |
| Weight                 | 5.3 kg                                                                                              |  |
| Installation           | Panel Mounting, VESA Mounting (75 mm x 75 mm, 100 mm x 100 mm)                                      |  |
| Ingress Protection     | Front Panel: IP65                                                                                   |  |
| Environmental          |                                                                                                     |  |
| Operating Temperature  | -20 ~ +70 °C                                                                                        |  |
| Storage Temperature    | -30 ~ +80 °C                                                                                        |  |
| Humidity               | 10 ~ 90 % RH, Non-condensing                                                                        |  |
| Power                  |                                                                                                     |  |
| Input Range            | +12 ~ 48 VDC                                                                                        |  |
| Consumption            | 22.0 W                                                                                              |  |