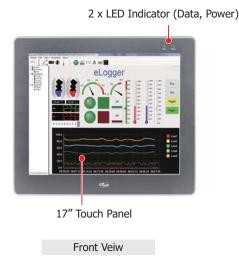

### Appearance

## **Specifications**

| Models                 | TP-7170                                                                                             |  |
|------------------------|-----------------------------------------------------------------------------------------------------|--|
| Display                |                                                                                                     |  |
| Size                   | 17"                                                                                                 |  |
| Resolution             | 1280 x 1024                                                                                         |  |
| Brightness             | 350 cd/m2                                                                                           |  |
| Backlight Life         | 50,000 hours                                                                                        |  |
| Touch Panel            | 5-wire, analog resistive; light transmission: 80%                                                   |  |
| Contrast Ratio         | 500 : 1                                                                                             |  |
| нмі                    |                                                                                                     |  |
| LED Indicator          | 1 x Power, 1 x Display                                                                              |  |
| OSD Control            | Functions: Brightness, Contrast, Clock, Phase, Horizontal Position, Vertical Position and Sharpness |  |
| Communication Ports    |                                                                                                     |  |
| USB Port               | 1 (RS-232 and USB cannot be used simultaneously)                                                    |  |
| COM Port               | 1 x RS-232 (Combo, RS-232 and USB cannot be used simultaneously)                                    |  |
| Mechanical             |                                                                                                     |  |
| Casing                 | Plastic                                                                                             |  |
| Dimensions (W x L x H) | 413 mm x 359 mm x 70 mm                                                                             |  |
| Panel Cut-Out (W x H)  | 393 mm x 339 mm, +/- 1 mm                                                                           |  |
| Weight                 | 5.3 kg                                                                                              |  |
| Installation           | Panel Mounting, VESA Mounting (75 mm x 75 mm, 100 mm x 100 mm)                                      |  |
| Ingress Protection     | Front Panel: IP65                                                                                   |  |
| Environmental          |                                                                                                     |  |
| Operating Temperature  | -20 ~ +70 °C                                                                                        |  |
| Storage Temperature    | -30 ~ +80 °C                                                                                        |  |
| Humidity               | 10 ~ 90 % RH, Non-condensing                                                                        |  |
| Power                  |                                                                                                     |  |
| Input Range            | +12 ~ 48 VDC                                                                                        |  |
| Consumption            | 22.0 W                                                                                              |  |